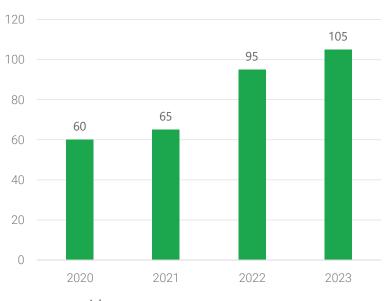

# **Rajhans Metals Private Limited**



## ABOUT US



### **SALES IN M\$**



#### CORE COMPETENCIES

| Size Range<br>Machining<br>Raw Material<br>VAVE | Round   Hex   Square   Rectangle   Coil   Profiles   Billet   Ingot                                         |
|-------------------------------------------------|-------------------------------------------------------------------------------------------------------------|
| Size Range<br>Machining<br>Raw Material<br>VAVE |                                                                                                             |
| Machining<br>Raw Material<br>VAVE               | >2400                                                                                                       |
| Raw Material<br>VAVE                            | >2000 (1.5 to 125 mm)