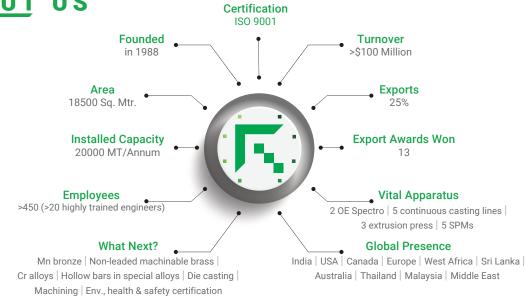

# **Rajhans Metals Private Limited**



## ABOUT US



### **SALES IN M\$**



#### CORE COMPETENCIES

| Size Range<br>Machining<br>Raw Material<br>VAVE | Round   Hex   Square   Rectangle   Coil   Profiles   Billet   Ingot                                         |
|-------------------------------------------------|-------------------------------------------------------------------------------------------------------------|
| Size Range<br>Machining<br>Raw Material<br>VAVE |                                                                                                             |
| Machining<br>Raw Material<br>VAVE               | >2400                                                                                                       |
| Raw Material<br>VAVE                            | >2000 (1.5 to 125 mm)